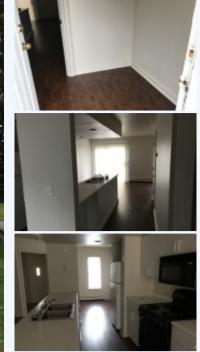

## Valley View Lane, Bangor, 04401, Maine

Pet friendly with additional deposit, 2 bedrooms, kitchen, dining, living room, full basement and walk out deck.

These units have 2 bedrooms, a kitchen, dining room, and living room. Both bathrooms and bedrooms are located upstairs, and the master bedroom has a private bathroom. These units also have a full basement with a washer and dryer hook-up. The kitchen has a dishwasher and built in microwave. Each apartment has its own walk out deck. These units include the heat with the rent. These units are \$1500 per month with heat included. Residents are responsible for electricity, which includes hot water, water and sewer. The units here are pet friendly with a \$100 pet fee.