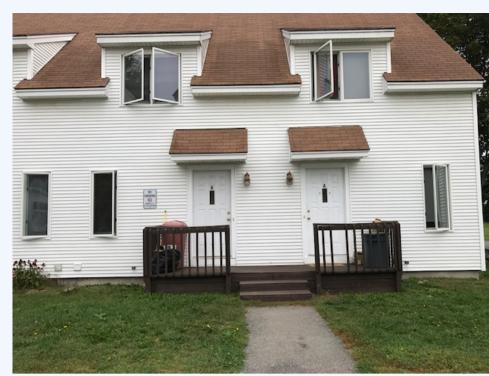

## Valley View Lane, Bangor, 04401, Maine

Pet friendly with additional deposit, 2 bedrooms, kitchen, dining, living room, full basement and walk out deck.

These units have 2 bedrooms, a kitchen, dining room, and living room. Both bathrooms and bedrooms are located upstairs, and the master bedroom has a private bathroom. These units also have a full basement with a washer and dryer hook-up. The kitchen has a dishwasher and built in microwave. Each apartment has its own walk out deck. These units include the heat with the rent. These units are \$1500 per month with heat included. Residents are responsible for electricity, which includes hot water, water and sewer. The units here are pet friendly with a \$100 pet fee.