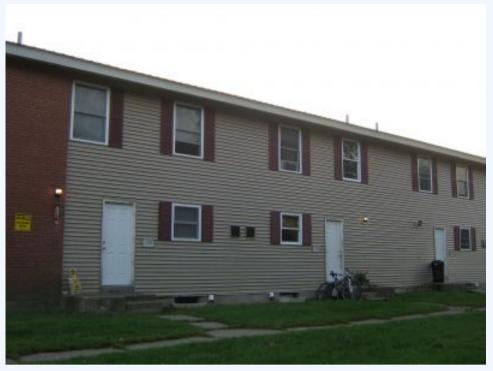

## Bolling Drive, Bangor, 04401, Maine Large, 3 bedroom units in New Capehart.

These 3 large bedroom units are located in New Capehart. The apartments also have a large dining room/ living room combination, and a fair sized kitchen. These units have a private basement with a washer and dryer hook up. The bedrooms and bathrooms are located on the second floor. The bedrooms and living room have plenty of closet space. The apartment complexes have been newly renovated in the last 3 years. All units are pet friendly with a \$100 pet deposit. All apartments include heat. Electricity and hot water paid by tenants.