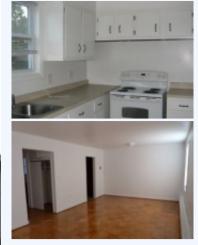

## Bolling Drive, Bangor, 04401, Maine Large, 3 bedroom units in New Capehart.

These 3 large bedroom units are located in New Capehart. The apartments also have a large dining room/ living room combination, and a fair sized kitchen. These units have a private basement with a washer and dryer hook up. The bedrooms and bathrooms are located on the second floor. The bedrooms and living room have plenty of closet space. The apartment complexes have been newly renovated in the last 3 years. All units are pet friendly with a \$100 pet deposit. All apartments include heat. Electricity and hot water paid by tenants.